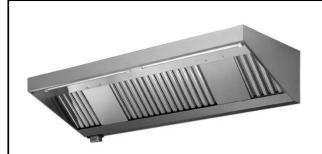

## Ventilation Equipment 304 S/S Wall Hood+Filters+Fan 2400x700mm

| ITEM #  |  |  |
|---------|--|--|
| MODEL # |  |  |
| NAME #  |  |  |
| SIS #   |  |  |
| AIA#    |  |  |
| AIA #   |  |  |

644202 (AMPV724DT)

304 stainless steel Wall Hood with filters and exhauster

# Ventilation Equipment 304 S/S Wall Hood+Filters+Fan 2400x700mm