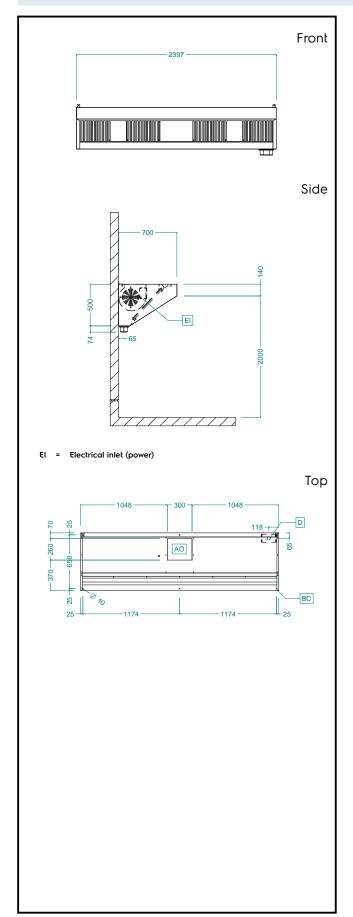

### Electric

Supply voltage:

**644202 (AMPV724DT)** 220-240 V/1N ph/50 Hz

**Total Watts:** 0.55 kW **Built-in Fan Power:** 550 W

**Key Information:** 

External dimensions, Width: 2400 mm
External dimensions, Depth: 700 mm
External dimensions, Height: 500 mm
Net weight: 49 kg

Air Emission:

Air capacity: 3800 mc/h